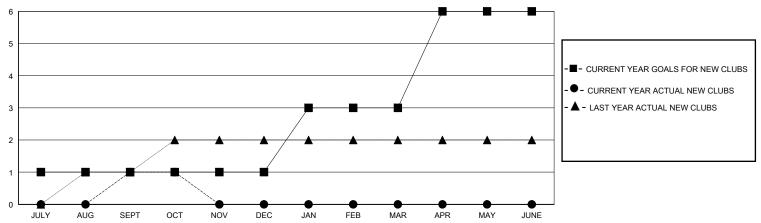

## GOALS AND ACTUAL NEW CLUBS CUMULATIVE

## District 4 L3

GMT: LOCATION CALIFORNIA GMT CA

| CIVIT.                |               | LOC       | // (I I O I ( O / L I I O I ) |                       |                         |                         | CIVIT Of C                                         |
|-----------------------|---------------|-----------|-------------------------------|-----------------------|-------------------------|-------------------------|----------------------------------------------------|
|                       | Club          | os        |                               |                       | Men                     | nbers                   |                                                    |
| RESULTS FOR 2024-2025 |               |           |                               | RESULTS FOR 2024-2025 |                         |                         |                                                    |
| QUARTER               | NEW CLUB GOAL | NEW CLUBS | DROPPED CLUBS                 | QUARTER MEM           | MBER GROWTH NET<br>GOAL | MEMBER GROWTH<br>ACTUAL | DROPPED<br>MEMBERS ACTUAL<br>(including transfers) |
| JULY/AUG/SEPT         | 1             | 1         | 1                             | JULY/AUG/SEPT         | 0                       | 114                     | 67                                                 |
| OCT/NOV/DEC           | 0             | 0         | 0                             | OCT/NOV/DEC           | 0                       | 35                      | 16                                                 |
| JAN/FEB/MAR           | 2             | 0         | 0                             | JAN/FEB/MAR           | 54                      | 0                       | 0                                                  |
| APR/MAY/JUNE          | 3             | 0         | 0                             | APR/MAY/JUNE          | 0                       | 0                       | 0                                                  |