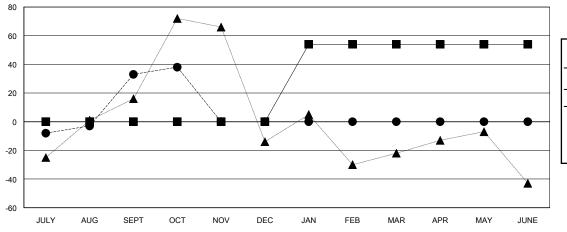

## GOALS AND ACTUAL MEMBERS CUMULATIVE

- ■- MEMBER GROWTH NET GOAL
- ■ MEMBER GROWTH ACTUAL
- ▲ LAST YEAR MEMBERSHIP ACTUAL

Results as of: 10/31/2024

| DROPPED CLUBS: 1 |    |
|------------------|----|
| DROPPED MEMBERS  |    |
| DECEASED         | 2  |
| CLUB CANCELLED   | 11 |
| OTHER            | 70 |
| TOTAL            | 83 |

## District 4 L3

GMT: LOCATION CALIFORNIA GMT CA

| CIVIT.                |               | LOC       | // (I I O I ( O / L I I O I ) |                       |                         |                         | CIVIT Of C                                         |
|-----------------------|---------------|-----------|-------------------------------|-----------------------|-------------------------|-------------------------|----------------------------------------------------|
|                       | Club          | os        |                               |                       | Men                     | nbers                   |                                                    |
| RESULTS FOR 2024-2025 |               |           |                               | RESULTS FOR 2024-2025 |                         |                         |                                                    |
| QUARTER               | NEW CLUB GOAL | NEW CLUBS | DROPPED CLUBS                 | QUARTER MEM           | MBER GROWTH NET<br>GOAL | MEMBER GROWTH<br>ACTUAL | DROPPED<br>MEMBERS ACTUAL<br>(including transfers) |
| JULY/AUG/SEPT         | 1             | 1         | 1                             | JULY/AUG/SEPT         | 0                       | 114                     | 67                                                 |
| OCT/NOV/DEC           | 0             | 0         | 0                             | OCT/NOV/DEC           | 0                       | 35                      | 16                                                 |
| JAN/FEB/MAR           | 2             | 0         | 0                             | JAN/FEB/MAR           | 54                      | 0                       | 0                                                  |
| APR/MAY/JUNE          | 3             | 0         | 0                             | APR/MAY/JUNE          | 0                       | 0                       | 0                                                  |